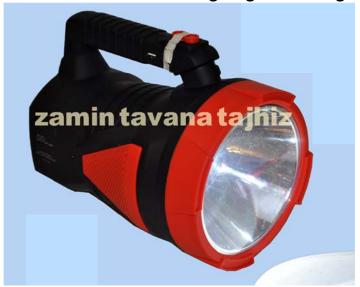

## LED-7054 LED Industrial High-Light Searchlight

## **PARAMETER:**

Product Material: ABS environmentally friendly raw materials

Product Color: 、RED Number of LED: 1

Power Supply Mode: Built-in high capacity battery

Battery Capacity: 14000mAh Charging Time: 18 hours Usable Time: 28 hours

Dimension: 175x185x243mm

Weight: 1900 gr *TECHNOLOGY:* 

Light Source Power: 20W

Rated Voltage: AC90-240V~ 50/60Hz