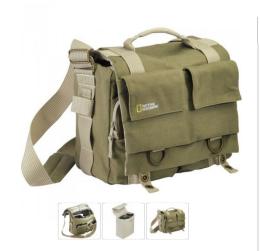

## National Geographic NG 2475 Earth Explorer Medium Shoulder Bag (Beige)

P ti

For Digital SLR and Camcorder Holds Laptop Computer and Accessories Padded Cotton Hemp Shoulder Bag Holds D-SLR or D Camcorder Holds Laptop PC Add to Wishlist

The beige National Geographic NG 2475 Earth Explorer Medium Shoulder Bag is designed to hold and protect a medium size D-SLR camera, Mini DV camcorder and laptop. The bag has designated padded internal and external zones to provide protection for up to a medium size D-SLR camera, Mini DV camcorder and laptop. There is a roll-away, zipper-sealed flap that provides weather protection.